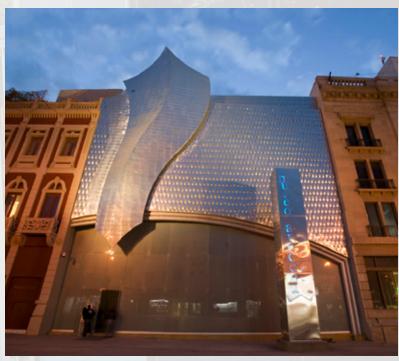

# Superior performance for superior design

#### **Jarden Zinc Architectural Series**

Jarden Zinc Architectural Series features zinc in its own characteristic color varieties from brilliant smooth to classic weathered, and in dimensional textured finishes. Choose from the bright and lustrous Natural and Natural Textured look that will develop its patina over time, or the timeless pre-weathered finish of Glacier Grey and Glacier Grey Textured. Each of these options will provide the unique zinc patina that is durable, aesthetically pleasing and self-healing.