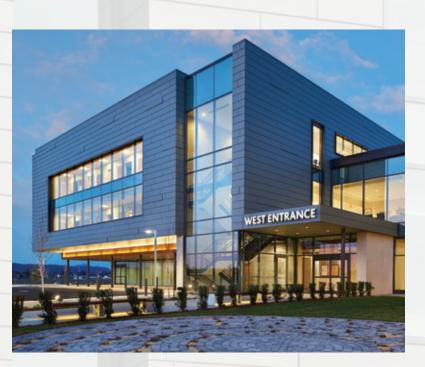

#### Jarden Zinc's Cassette Panel System

The Jarden Zinc Cassette Panel System allows you to create a modern yet timeless facade with crisp clean lines. Choose from panel depths of 1", 1.25" and 1.5" and reveal options of 0.5" to 6" allowing for creative freedom in your facade design.

Installation is simple using expansion clips, which allow for thermal movement, and an optional galvanized or aluminum Rain Screen sub-framing system.

Available in Architectural Series, Presidential Series and Zahner<sup>®</sup> Series finishes.