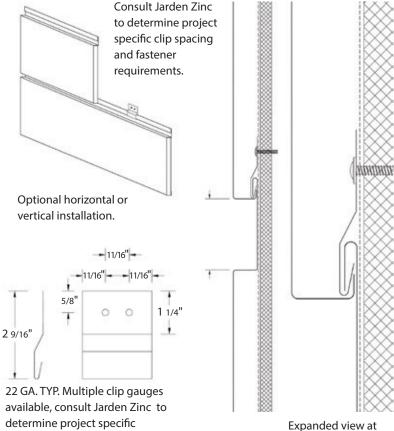

### **Cassette Panel System**

Expanded view at hook and cleat engagement with clip

### Specifications

requirements.

Panel Width: 8" (203mm) up to 20" (508mm) Panel Length: 1' (305mm) to 20' (6100mm) Panel Reveal: 0.5" (13 mm) to 6" (152 mm) Panel Depth: 1" (25.4 mm), 1.25" (32 mm) and 1.5" (38 mm) Thickness: 0.031" (0.8mm) to 0.059" (1.5mm) Alloy: Jarden Alloy 710 (EN988/ASTM1179) Available Finishes: Architectural, Presidential, Zahner<sup>®</sup> Series Clips: Stainless Steel or Galvanized Steel